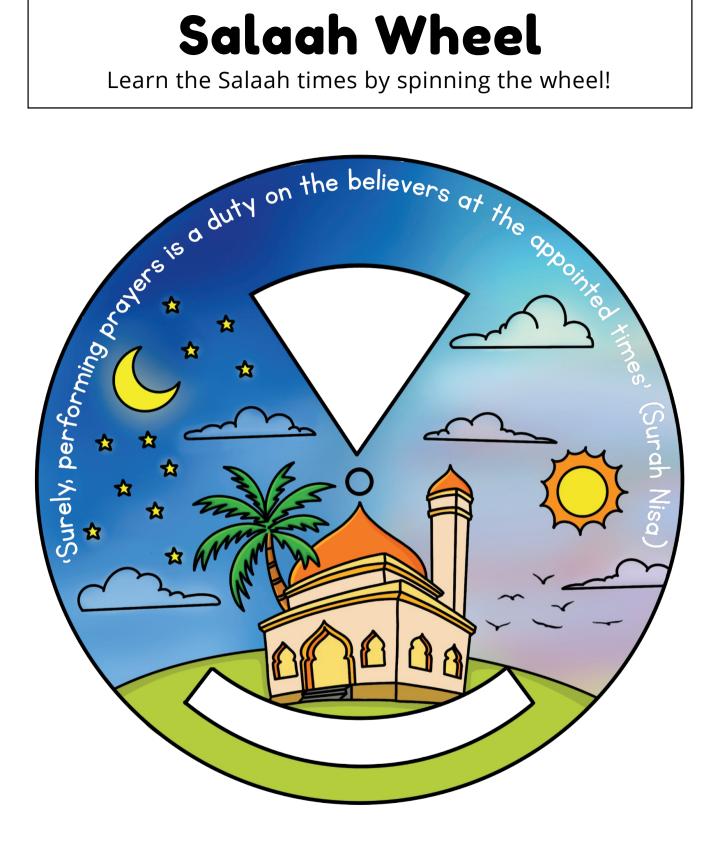

## Salaah Wheel

Learn the Salaah times by spinning the wheel!

Cut around the circle first. Then cut out the inner parts so that you can see the other circle behind this page.

Colour in the picture.

Cut around the outside of the shape.

Make a hole in the middle using a pencil and a rubber. Colour in all the triangles.

Finally, attach the front cover from page 1 onto this circle using a split pin.