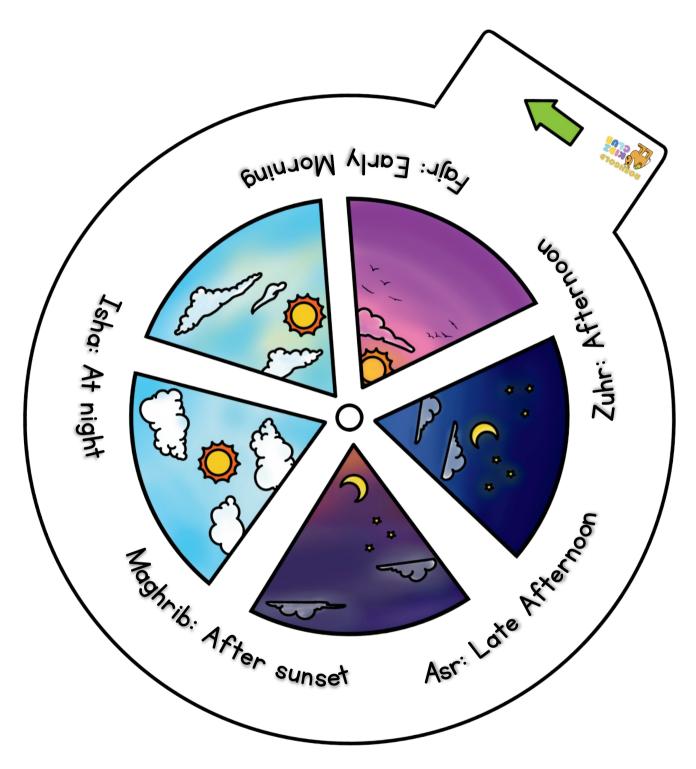

## Salaah Wheel

Cut around the circle first. Then cut out the white parts so that you can see the other circle behind this page.

Cut around the outside of the shape.

Make a hole in the middle using a pencil and an eraser. Finally, attach the front cover from page 1 onto this circle using a split pin.