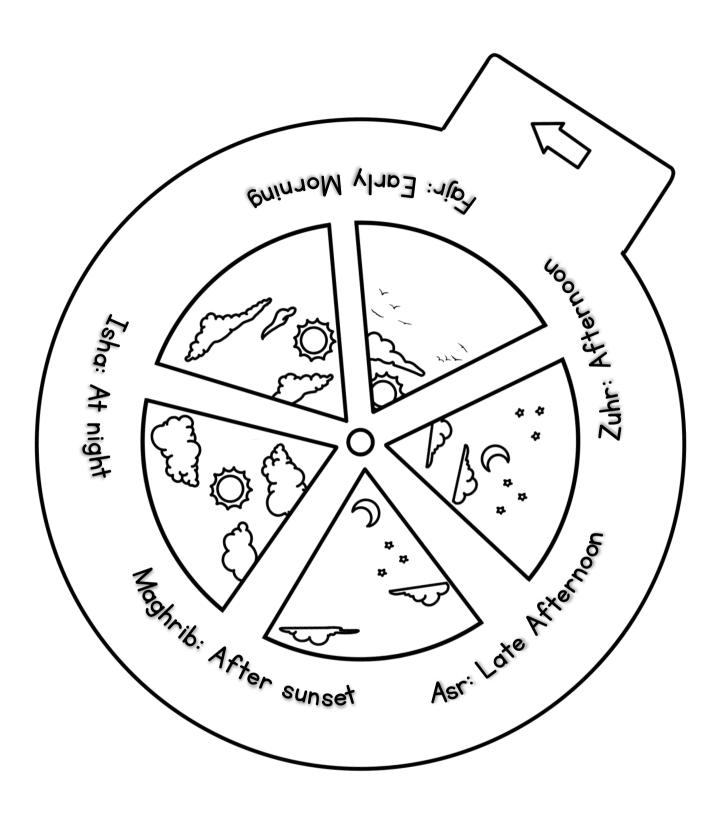

Keep Track of time with the Salaah Tracker!



Can you complete all five daily prayers throughout the month?





## Salaah Wheel







Cut around the circle first. Then cut out the white parts so that you can see the other circle behind this page.





Cut around the outside of the shape.

Make a hole in the middle using a pencil and an eraser. Finally, attach the front cover from page 1 onto this circle using a split pin.



Colour in!

## Salaah Wheel

Learn the Salaah times by spinning the wheel!





Cut around the circle first. Then cut out the inner parts so that you can see the other circle behind this page.



Colour in the picture.



Cut around the outside of the shape.

Make a hole in the middle using a pencil and a rubber. Colour in all the triangles.

Finally, attach the front cover from page 1 onto this circle using a split pin.